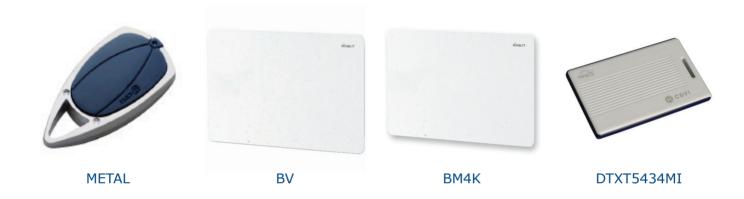

## **Product Reference**

METAL - Robust and stylish smart tag - Mifare®
BV - Smart Card - Mifare®
BM4K - PVC MIFARE® & DesFIRE® EV1 4K card
DTXT5434MI - Hands-free active card with MIFARE tag

01628 531300 www.cdvi.co.uk